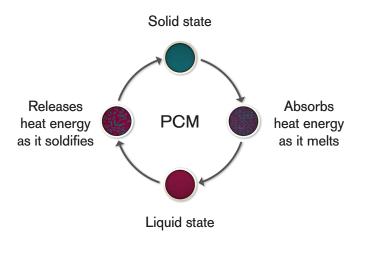

Phase heater contains a unique organic recyclable PCM (phase shifting material) for spreading heat. Phase heater are easy to clean washable in dishwasher with a high hygienic standard on the produce. (No granule dishwasher)

## **Phase Heaters:**

- Charge in oven or heating cabinet: 30~45 minutes at min +100°C (212°F) and max +125°C (257°F). The charge starts already at above +82°C (180°F).
- The charge are ready when all containing PCM are in liquid form. In temperature below +82°C (180°F) the phase shifting begins and heating process starts.
- Keeps the food warm for at least 1 ~ 1.5 hours if a insulation polycarbonate display box are used at the warm buffet.
- Can in optimum conditions stay above +62°C (144°F) for as long as 3 hours if the food are above +72°C (162°F) when its loading and closed insulation transport bags or box is used.