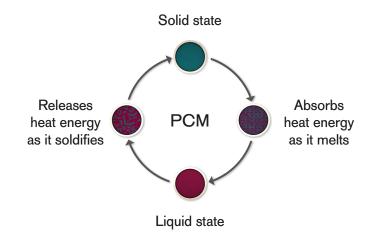

Phase cooler contains a unique organic recyclable PCM (phase shifting material) for spreading cool. Phase cooler are easy to clean washable in dishwasher with a high hygienic standard on the produce. (No granule dishwasher)

## **Phase Coolers:**

- Charge in freezer for 1~2 hours at -18°C. The charge starts already at below +4°C (40°F).
- When temperature are above +4°C (40°F) the phase shifting begins and cooling process starts.
- Keeps the food cooled for at least 6 hours if a insulation transport bag/box is used.
- Can in optimum conditions stay under +4°C (40°F) for as long as 24 hours if the food are below +4°C (40°F) when its loading and closed insulation transport box is used.