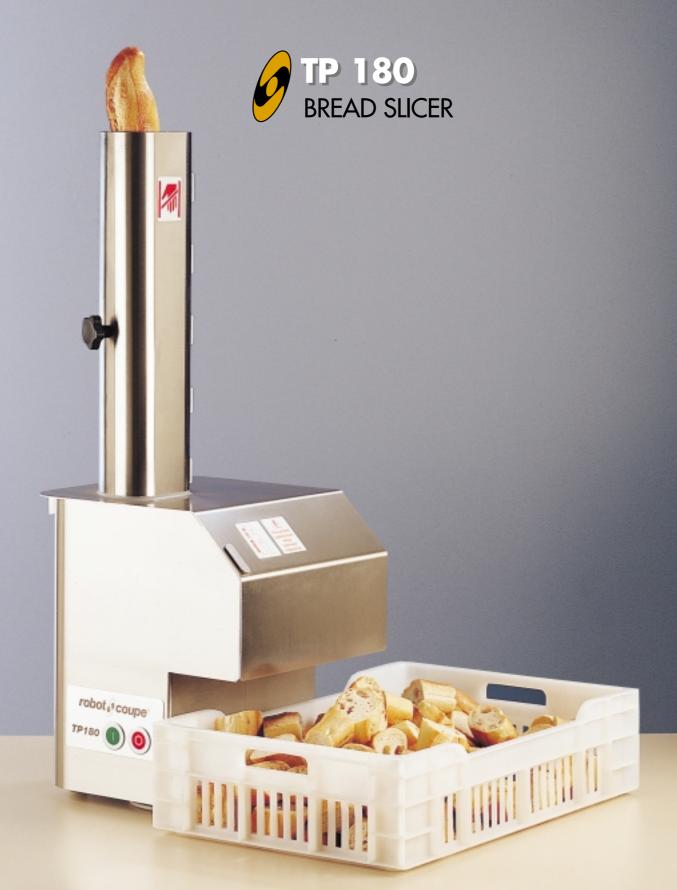

## **INSTITUTIONS - RESTAURANTS**



## MADE IN FRANCE BY ROBOT-COUPE s.n.c. Head Office, French, Export and Marketing Department: Tel. : + 33 1 43 98 88 33 - Fax: + 33 1 43 74 36 26 18, rue Clément Viénot - BP 157 94305 Vincennes Cedex - France http://www.robot-coupe.fr - email : international@robot-coupe.com **Robot-Coupe Australia**: Tél.: 02-9417 6233 - Fax: 02-9417 6787 P.O. Box 146 - Northbridge NSW 1560 - http://www.robotcoupe.com.au **Robot-Coupe U.K. LID**: Tel.: 020 8232 1800 - Fax: 020 8568 4966 2, Fleming Way, Isleworth, Middlesex TW7 6EU - http://www.robot-coupe.co.uk **Robot-Coupe U.S.A.**: Ph.: 1-800-824-1646 - Fax: 601-898-9134 P.O. Box 16625 - Jackson, Mississippi 39236-6625 - http://www.robotcoupeusa.com

robot Ø coupe

Réf. : 430 212 - 07/2001 - Anglais

We reserve the