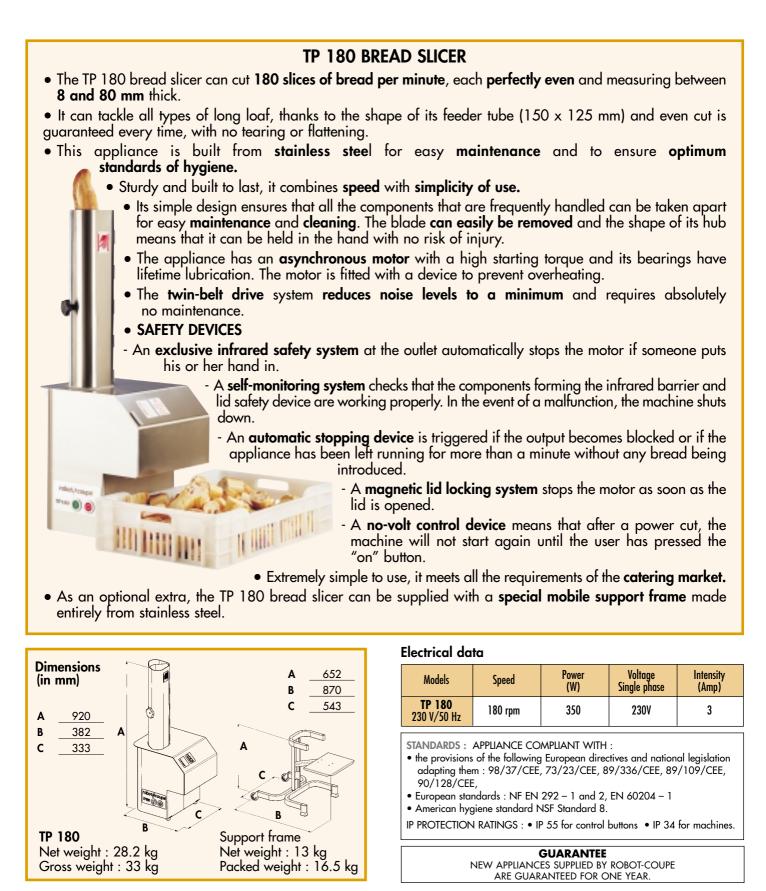

## **INSTITUTIONS - RESTAURANTS**



## MADE IN FRANCE BY ROBOT-COUPE s.n.c. Head Office, French, Export and Marketing Department: Tel. : + 33 1 43 98 88 33 - Fax: + 33 1 43 74 36 26 18, rue Clément Viénot - BP 157 94305 Vincennes Cedex - France http://www.robot-coupe.fr - email : international@robot-coupe.com **Robot-Coupe Australia**: Tél.: 02-9417 6233 - Fax: 02-9417 6787 P.O. Box 146 - Northbridge NSW 1560 - http://www.robotcoupe.com.au **Robot-Coupe U.K. LID**: Tel.: 020 8232 1800 - Fax: 020 8568 4966 2, Fleming Way, Isleworth, Middlesex TW7 6EU - http://www.robot-coupe.co.uk **Robot-Coupe U.S.A.**: Ph.: 1-800-824-1646 - Fax: 601-898-9134 P.O. Box 16625 - Jackson, Mississippi 39236-6625 - http://www.robotcoupeusa.com

robot Ø coupe

Réf. : 430 212 - 07/2001 - Anglais

We reserve the right to alter at any time without n