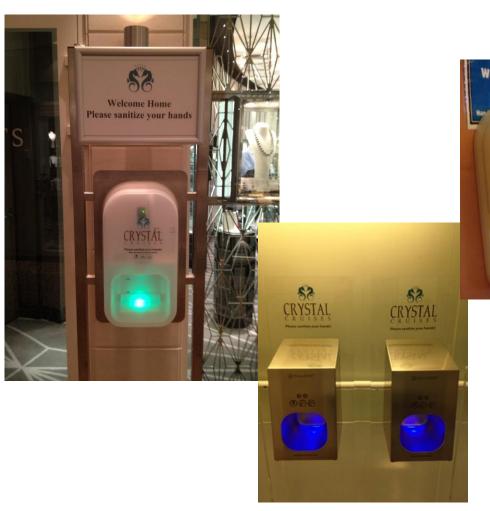

all over the Ship













# In wall Montage on AROSA Silva River Ship





#### Steripower for the Gangway with 5 liters Backpack Tank





Steripower for Kids Clubs on Bord AIDA and TUI Cruises







#### **BELLVERDE**

# Logos for Steripower units

#### BITTE DESINFIZIEREN SIE IHRE HÄNDE

PLEASE DISINFECT YOUR HANDS









BITTE DESINFIZIEREN SIE IHRE HÄNDE PLEASE DISINFECT YOUR HANDS















Ein Unternehmen der Gsell und Partner Gruppe Luzern





#### Steripower Service, Spare parts kits per ship



#### Steripower on Acryl Stands and lighted



### Steripower wood stands





### Steripower T- CNS Stands, with or without rollers











### Steripower with 5 liters Tank on the wall





#### Montage in the wall on MS Albartros





### Steripower on Crystal Cruise