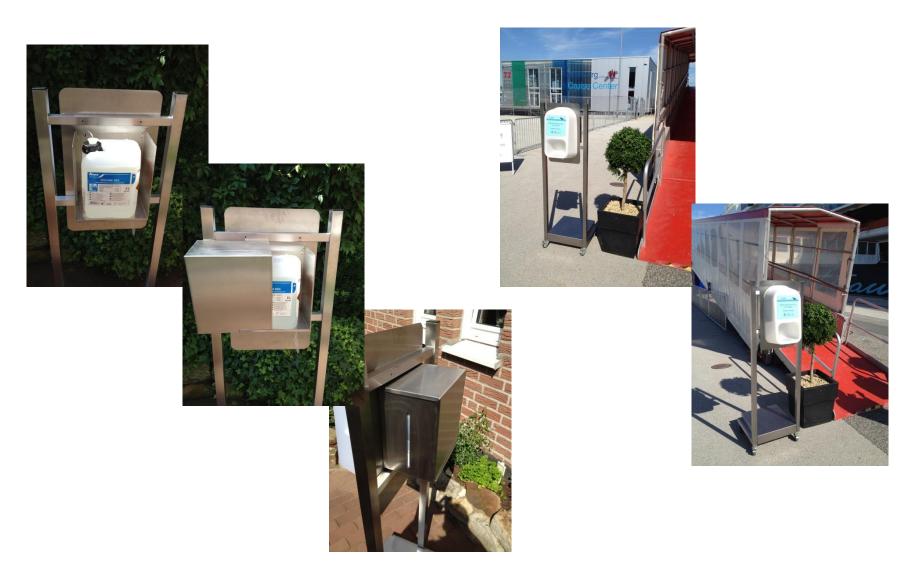

Disinfection with perfection!

The touchless hand disinfection on Ships with Steripower







#### MS Europa and MS Europa 2 are working with Steripower



# TUI Mein Schiff 1 and Mein Schiff 2 working with Steripower and 2014 TUI Mein Schiff 3



#### Silverseas Cruise work with Steripower since 2012





#### Crystal Cruise work with Steripower



### Phoenix work with Steripower







#### Steripower on all European Rivers









#### Steripower in Main Gallys and Bar Pantrys on board











### Steripower all over the Ship













# In wall Montage on AROSA Silva River Ship





#### Steripower for the Gangway with 5 liters Backpack Tank





Steripower for Kids Clubs on Bord AIDA and TUI Cruises







#### **BELLVERDE**

# Logos for Steripower units

#### BITTE DESINFIZIEREN SIE IHRE HÄNDE

PLEASE DISINFECT YOUR HANDS









BITTE DESINFIZIEREN SIE IHRE HÄNDE PLEASE DISINFECT YOUR HANDS















Ein Unternehmen der Gsell und Partner Gruppe Luzern





#### Steripower Service, Spare parts kits per ship



#### Steripower on Acryl Stands and lighted



### Steripower wood stands





### Steripower T- CNS Stands, with or without rollers











### Steripower with 5 liters Tank on the wall





#### Montage in the wall on MS Albartros





### Steripower on Crystal Cruise