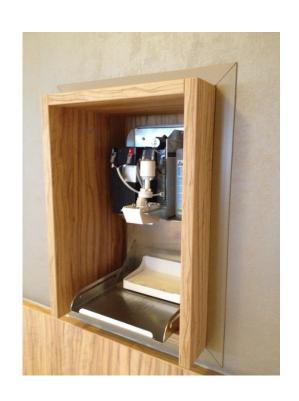

# In wall Montage on AROSA Silva River Ship

#### Montage in the wall on MS Albartros