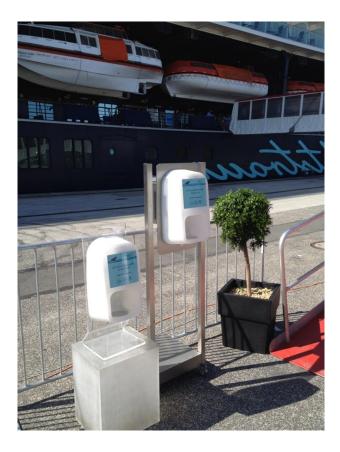

er







#### Steripower on all European Rivers









#### Steripower in Main Gallys and Bar Pantrys on board











### Steripower all over the Ship













# In wall Montage on AROSA Silva River Ship





#### Steripower for the Gangway with 5 liters Backpack Tank





Steripower for Kids Clubs on Bord AIDA and TUI Cruises







#### **BELLVERDE**

# Logos for Steripower units

#### BITTE DESINFIZIEREN SIE IHRE HÄNDE

PLEASE DISINFECT YOUR HANDS









BITTE DESINFIZIEREN SIE IHRE HÄNDE PLEASE DISINFECT YOUR HANDS















Ein Unternehmen der Gsell und Partner Gruppe Luzern





#### Steripower Service, Spare parts kits per ship



#### Steripower on Acryl Stands and lighted



### Steripower wood stands





### Steripower T- CNS Stands, with or without rollers











### Steripower with 5 liters Tank on the wall





#### Montage in the wall on MS Albartros





### Steripower on Crystal Cruise