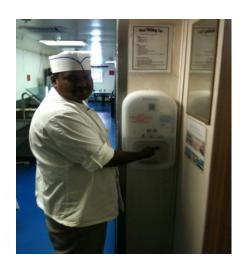

#### Steripower in Main Gallys and Bar Pantrys on board

### Steripower all over the Ship