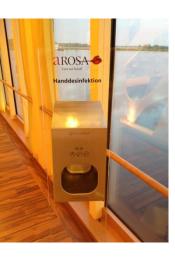

# In wall Montage on AROSA Silva River Ship

#### Montage in the wall on MS Albartros