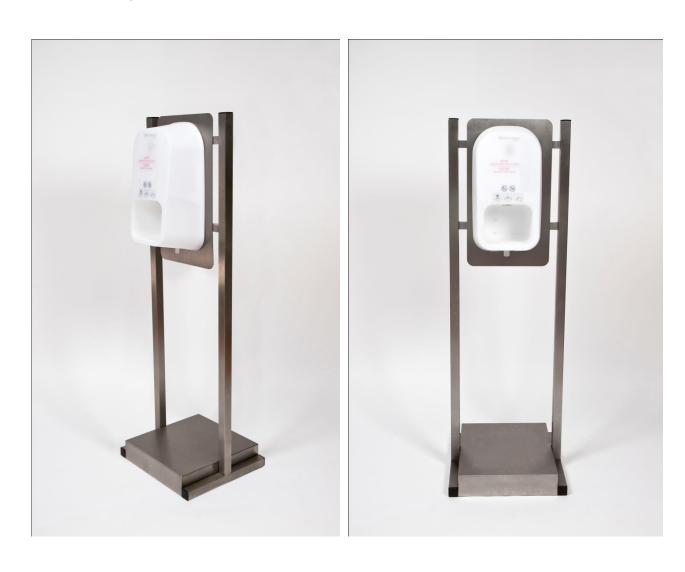

ower







#### Steripower on all European Rivers









#### Steripower in Main Gallys and Bar Pantrys on board











### Steripower all over the Ship













# In wall Montage on AROSA Silva River Ship





#### Steripower for the Gangway with 5 liters Backpack Tank





Steripower for Kids Clubs on Bord AIDA and TUI Cruises







#### **BELLVERDE**

# Logos for Steripower units

#### BITTE DESINFIZIEREN SIE IHRE HÄNDE

PLEASE DISINFECT YOUR HANDS









BITTE DESINFIZIEREN SIE IHRE HÄNDE PLEASE DISINFECT YOUR HANDS















Ein Unternehmen der Gsell und Partner Gruppe Luzern





#### Steripower Service, Spare parts kits per ship



#### Steripower on Acryl Stands and lighted



### Steripower wood stands





### Steripower T- CNS Stands, with or without rollers











### Steripower with 5 liters Tank on the wall





#### Montage in the wall on MS Albartros





### Steripower on Crystal Cruise