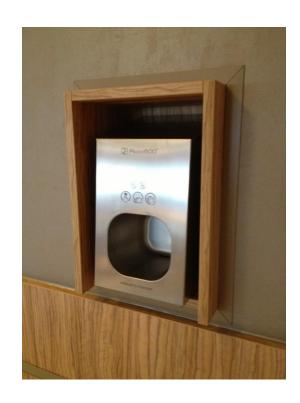

# In wall Montage on AROSA Silva River Ship

#### Montage in the wall on MS Albartros