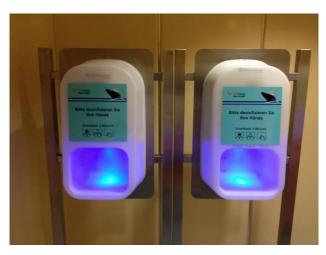

# In wall Montage on AROSA Silva River Ship

#### Montage in the wall on MS Albartros