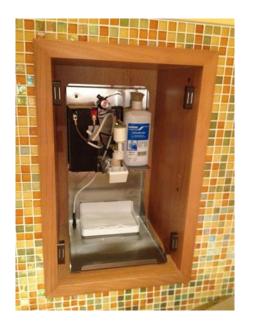

# In wall Montage on AROSA Silva River Ship

#### Montage in the wall on MS Albartros