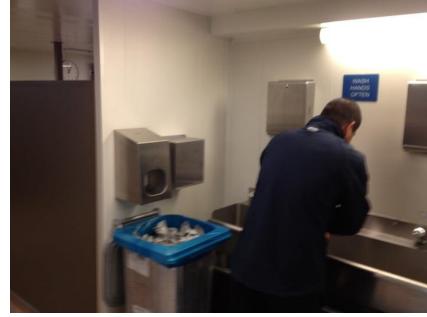

#### Steripower in Main Gallys and Bar Pantrys on board

### Steripower all over the Ship