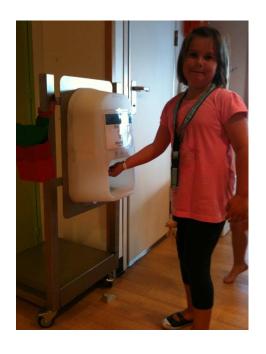

#### Steripower for the Gangway with 5 liters Backpack Tank

Steripower for Kids Clubs on Bord AIDA and TUI Cruises