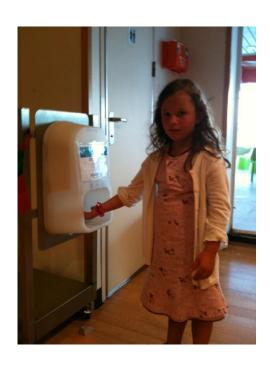

#### Steripower for the Gangway with 5 liters Backpack Tank

Steripower for Kids Clubs on Bord AIDA and TUI Cruises