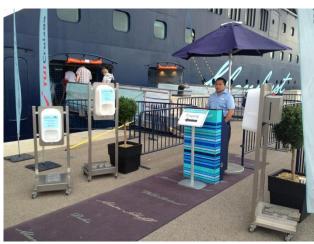

#### Steripower for the Gangway with 5 liters Backpack Tank

Steripower for Kids Clubs on Bord AIDA and TUI Cruises