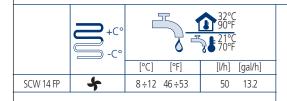

### **Features**

- Refrigerated drinking water fountain, USPH-S Regulations Compliant.
- Includes foot pedal activated projector.
- Water thermostat positioned behind the front panel for ease of reach.
- Delivers 50 liters per hour (13.2 gph) of 8°-12°C (46°-53°F) water (at 32°C-90°F ambient and 21°C-70°F inlet water temperatures).
- Cabinet and base finish, as well as all interior metal parts, in Stainless Steel
- Easily removable front panel for routine maintenance & technical service access purposes.
- "Pierce Yourself" style incoming/outgoing utilities passages and internal connection turrets allow for maximum installation flexibility.
- High-efficiency water cooling tank and coil.
- Stainless Steel basin is designed to eliminate splashing and stagnant water
- Waterways are lead-free.
- Operable on 220-240 volts, 50/60 Hz.
- Special 115/60/1 model available upon request.
- Cooling system uses R-134a refrigerant.
- Complies with ADA requirements when properly installed.
- Limited 2 years Warranty against manufacturing defects.