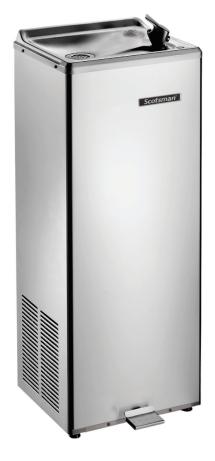

### **Features**

- Refrigerated drinking water fountain, USPH-S Regulations Compliant.
- Includes foot pedal activated projector.
- Water thermostat positioned behind the front panel for ease of reach.
- Delivers 50 liters per hour (13.2 gph) of 8°-12°C (46°-53°F) water (at 32°C-90°F ambient and 21°C-70°F inlet water temperatures).
- Cabinet and base finish, as well as all interior metal parts, in Stainless Steel
- Easily removable front panel for routine maintenance & technical service access purposes.
- "Pierce Yourself" style incoming/outgoing utilities passages and internal connection turrets allow for maximum installation flexibility.
- High-efficiency water cooling tank and coil.
- Stainless Steel basin is designed to eliminate splashing and stagnant water
- Waterways are lead-free.
- Operable on 220-240 volts, 50/60 Hz.
- Special 115/60/1 model available upon request.
- Cooling system uses R-134a refrigerant.
- Complies with ADA requirements when properly installed.
- Limited 2 years Warranty against manufacturing defects.

## SCW 14 FP-EVO USPH-S

Can be used free standing or wall tight to avoid unsightly connections. Exclusive Projector Design: 2-stream mound-building projector and automatic stream regulator.

Plumbing Connections: "Pierce yourself"

Water supply 8 mm (3/7") IPS.

Finish: stainless steel.