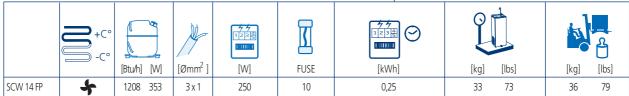

### **Features**

- Refrigerated drinking water fountain, USPH-S Regulations Compliant.
- Includes foot pedal activated projector.
- Water thermostat positioned behind the front panel for ease of reach.
- Delivers 50 liters per hour (13.2 gph) of 8°-12°C (46°-53°F) water (at 32°C-90°F ambient and 21°C-70°F inlet water temperatures).
- Cabinet and base finish, as well as all interior metal parts, in Stainless Steel
- Easily removable front panel for routine maintenance & technical service access purposes.
- "Pierce Yourself" style incoming/outgoing utilities passages and internal connection turrets allow for maximum installation flexibility.
- High-efficiency water cooling tank and coil.
- Stainless Steel basin is designed to eliminate splashing and stagnant water
- Waterways are lead-free.
- Operable on 220-240 volts, 50/60 Hz.
- Special 115/60/1 model available upon request.
- Cooling system uses R-134a refrigerant.
- Complies with ADA requirements when properly installed.
- Limited 2 years Warranty against manufacturing defects.

Water supply 8 mm (3/7") IPS.

Finish: stainless steel.