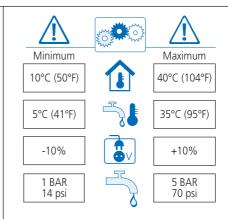

### **Features**

- Refrigerated drinking water fountain, USPH-S Regulations Compliant.
- Includes foot pedal activated projector.
- Water thermostat positioned behind the front panel for ease of reach.
- Delivers 50 liters per hour (13.2 gph) of 8°-12°C (46°-53°F) water (at 32°C-90°F ambient and 21°C-70°F inlet water temperatures).
- Cabinet and base finish, as well as all interior metal parts, in Stainless Steel
- Easily removable front panel for routine maintenance & technical service access purposes.
- "Pierce Yourself" style incoming/outgoing utilities passages and internal connection turrets allow for maximum installation flexibility.
- High-efficiency water cooling tank and coil.
- Stainless Steel basin is designed to eliminate splashing and stagnant water
- Waterways are lead-free.
- Operable on 220-240 volts, 50/60 Hz.
- Special 115/60/1 model available upon request.
- Cooling system uses R-134a refrigerant.
- Complies with ADA requirements when properly installed.
- Limited 2 years Warranty against manufacturing defects.