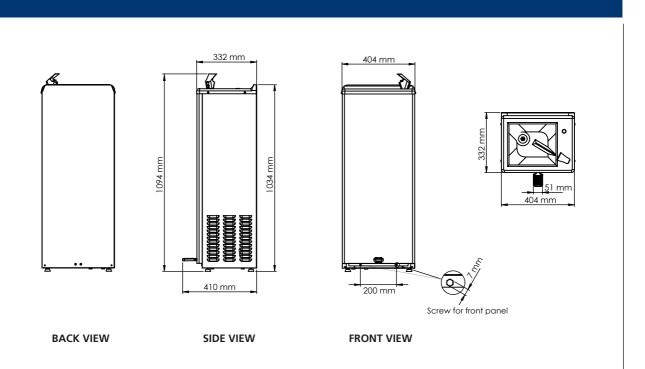

### **Technologies**

Stainless Steel Back Panel (standard)

[WxDxH inches] 16x13x41

This product qualifies for the following listings:

( (

Note

Complete with foot pedal activated projector. AISI 304 stainless steel.

Water supply 8 mm (3/7") IPS.

Finish: stainless steel.