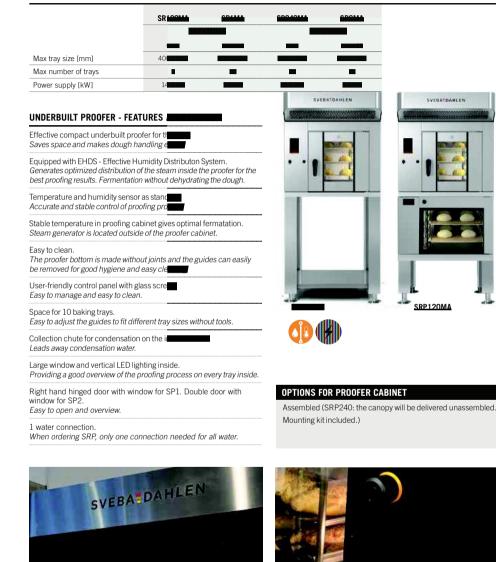

### **RACK OVEN - FEATURES AND BENEFITS**

#### IBS - Increased Baking Surface. IBS - alternately rotation of the racks for better heat transfer to the products being baked.

Flexible baking with the best results. Bakes all kind of baked products; pastries, breads and sour dough breads etc to perfection.

Frequency converter for fans (option). Adjustable airflow of heat and steam when baking sensitive products such as meringues and macaroons.

Built-in, high-capacity steam system. High quality and energy-saving steam system with fast function which gives amazing baking results.

#### SD Touch II panel.

The next generation of user-friendly touch panel with high resolution screen, swipe function, simple recipe handling with timer down to seconds for functions such as temperature, steam, fans etc.

Alarm Softer Sound Café (option). Alarm signal adapted for instore use - adjust volume and signal type to a more pleasant signal for crowded areas.

Strong insulation. Ensures that the heat stays in the oven chamber and keeps the oven energy efficient.

Stainless steel front, sides and interior. High-quality components and robust materials extend the oven's life.

Easy to clean.

Stainless steel front, sides and interior. The SD Touch II panel is in level with the oven plate, no frames or unneccessary joints.

Large front window with heat-reflecting double glass and good lighting inside. *Gives a good overview of the baking process.* 

Condensatingunit, built-in (option).

Right hand hinged door with double glazed window. Energy-efficient, easy to open and overview.

Ergonomic handle that keeps cool while baking. Great grip makes it easy to open and close and great locking mechanism

Standard rack with space for 6 or 10 trays included.

Stainless steel execution as standard. Black execution (option).

Three-glazed window in door (option). More energy efficient oven, keeps the heat inside. Adapted for in-store use, glass is cooler on the outside than the standard two glazed window.

Tray rack for 10 trays. Adjustable regarding tray size (option). Underbuilt tray rack, placed between oven legs, below the oven.

Extra shelf, stainless steel for SR120 and SR240 (option). Extra storage shelf in sheet metal, placed between oven legs, below the oven (not in combination with Tray rack for 10 trays).

Max baking temperature 300°C.

### OPTIONS FOR RACK OVEN

Left-hand hinged door with double glazed window (for rack oven only). Three-glazed door, left or right-hand hinged (for rack oven only). Condensation unit (not available with Canopy with fan). Canopy with fan silver (not available with Condensation unit) Automatic rotation stop. Frequency converter for fans. Alarm Softer Sound Café. Extra Shelf, stainless steel (not available with tray rack for 10 trays). Tray rack for 10 trays. Adjustable regarding tray size (trays are not included). Not available with proofer. Extra rack for 4, 5 or 6 trays. Guides 25 mm. Extra rack for 6, 8 or 10 travs, Guides 25 mm. Extra rack 4, 5 or 6 trays. Guides 50 mm. Extra rack for 6, 8 or 10 trays. Guides 50 mm. Sveba Connect - Cloud Solution. Water Filter