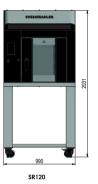

### MODELS, TECHNICAL & INTERNAL MEASUREMENTS [MM]

Canopy as standard.

Ergonomic, high-quality handle and door lock mechanism.

### MEASUREMENTS

SR120 & SRP120