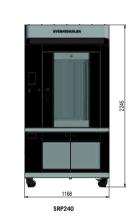

### MODELS, TECHNICAL & INTERNAL MEASUREMENTS [MM]

Canopy as standard.

Ergonomic, high-quality handle and door lock mechanism.

#### Trays are not included.