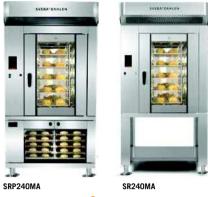

# **MINI RACK OVEN**

# S-SERIES - COMPACT RACK OVENS WITH AN INDUSTRIAL FEEL

Baking results, efficiency and features are similar to those of an industrial rack oven with the difference being that this oven requires significantly less space thanks to its carefully engineered design, both in terms of footprint and appearance. The rotating rack oven is equipped with a modern SD Touch II digital panel, which offers all the convenient features a modern oven requires, such as connectivity to the Sveba Connect cloud service. Airflow is optimized, as well as rotation speed, steam, temperature and capacity. The oven is extremely flexible, and with the proofer placed beneath the oven with optimized fermentation features, baking flexibility is significantly enhanced. Ferment below and bake at the top – at the same time!

Three-glazed window in door (option). More energy efficient oven, keeps the heat inside. Adapted for in-store use, glass is cooler on the outside than the standard two glazed window.

Tray rack for 10 trays. Adjustable regarding tray size (option). Underbuilt tray rack, placed between oven legs, below the oven.