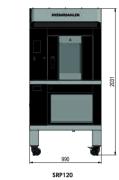

### MODELS, TECHNICAL & INTERNAL MEASUREMENTS [MM]

Canopy as standard.

Ergonomic, high-quality handle and door lock mechanism.

### MEASUREMENTS

SR120 & SRP120