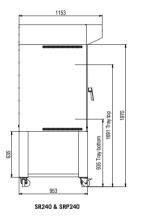

### MODELS, TECHNICAL & INTERNAL MEASUREMENTS [MM]

Canopy as standard.

Ergonomic, high-quality handle and door lock mechanism.

#### Trays are not included.

### MEASUREMENTS

SR120 & SRP120