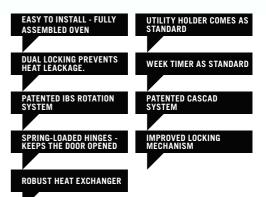

#### **FEATURES AND BENEFITS**

Equipped with our Increased Baking Surface system. *Provides quick, even and economical baking.* 

The SD-Touch panel comes as standard.

Simple, logical, programmable and effective oven use.

Cascad steam system quickly provides powerful and extra-clean steam. Heat and steam are evenly spread quickly within the oven leaving the system with a short recovery period.

Powerful insulation.

Traps heat inside the oven, leading to a better work environment at the bakery.

Inside and outside of the oven are made of strong stainless steel.

Sustainable material that makes the oven last longer. Easy to keep clean.

Automatic rotation stop for racks.

Once baking time is complete, the rack rotates to the unloading position once the door handle is lifted.

Three basic sizes.

Can be adapted to most bakeries.

Effective heat exchange in the oil and gas oven. High efficiency and low heating costs.

Right-hand hinged door with double glazed window. *Easy to open and supervise.* 

Includes suspension hook Simplifies oven cleaning.

Utility holder (standard).

Perfect storage for knives and gloves and more.