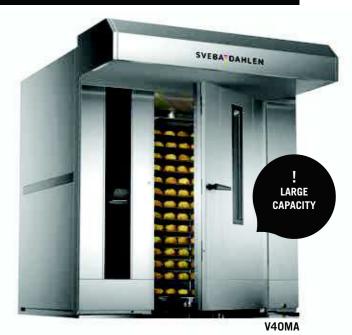

# V-SERIES — RACK OVEN

The V-Series is a reliable, powerful and safe oven that is easy to use. The series has three basic sizes, with space for up to three racks in the oven chamber. The oven provides almost unlimited possibilities for professional baking and can be supplied with many different accessories and custom features.

Inside and outside of the oven are made of strong stainless steel.

Sustainable material that makes the oven last longer. Easy to keep clean.

Automatic rotation stop for racks.

Once baking time is complete, the rack rotates to the unloading position once the door handle is lifted.

Three basic sizes.

Can be adapted to most bakeries.

Effective heat exchange in the oil and gas oven. High efficiency and low heating costs.

Right-hand hinged door with double glazed window. *Easy to open and supervise.* 