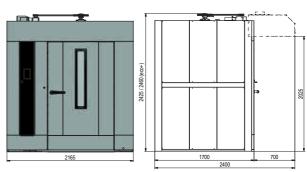

### **MEASUREMENTS, EXTERNAL**

#### **TECHNICAL**

| MODEL                                    | V40MA             |
|------------------------------------------|-------------------|
| HEATING POWER                            | 64-72-80-88-95 kW |
| MAX TRAY SIZE                            | 2 x 457 x 762 mm* |
| MAX DIAGONAL<br>RACK                     | 1300 mm           |
| MAX RACK HEIGHT:<br>– PLATFORM<br>– HOOK | 1815 mm           |
|                                          | 1880 mm           |