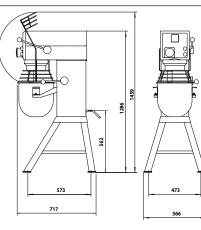

# RN20 VL-2

TABLE MODEL NOW WITH STAINLESS STEEL LEGS AS STANDARD

# RN20

| Item no.  | Product                                                                                             | Price   | e Eur                                                                                                                                                                                                                                                                                                                                                                                                                                                                                                                                                                                                                                                                                                                                                                                                                                                                                                                                                                                                                                                                                                                                                                                                                                                                                                                                                                                                                                                                                                                                                                                                                                                                                                                                                                                                                                                                                                                                                                                                                                                                                                                         |
|-----------|-----------------------------------------------------------------------------------------------------|---------|-------------------------------------------------------------------------------------------------------------------------------------------------------------------------------------------------------------------------------------------------------------------------------------------------------------------------------------------------------------------------------------------------------------------------------------------------------------------------------------------------------------------------------------------------------------------------------------------------------------------------------------------------------------------------------------------------------------------------------------------------------------------------------------------------------------------------------------------------------------------------------------------------------------------------------------------------------------------------------------------------------------------------------------------------------------------------------------------------------------------------------------------------------------------------------------------------------------------------------------------------------------------------------------------------------------------------------------------------------------------------------------------------------------------------------------------------------------------------------------------------------------------------------------------------------------------------------------------------------------------------------------------------------------------------------------------------------------------------------------------------------------------------------------------------------------------------------------------------------------------------------------------------------------------------------------------------------------------------------------------------------------------------------------------------------------------------------------------------------------------------------|
|           | Standard features:<br>Mixer as standard in stainless steel                                          |         |                                                                                                                                                                                                                                                                                                                                                                                                                                                                                                                                                                                                                                                                                                                                                                                                                                                                                                                                                                                                                                                                                                                                                                                                                                                                                                                                                                                                                                                                                                                                                                                                                                                                                                                                                                                                                                                                                                                                                                                                                                                                                                                               |
|           | A-Equipment                                                                                         |         |                                                                                                                                                                                                                                                                                                                                                                                                                                                                                                                                                                                                                                                                                                                                                                                                                                                                                                                                                                                                                                                                                                                                                                                                                                                                                                                                                                                                                                                                                                                                                                                                                                                                                                                                                                                                                                                                                                                                                                                                                                                                                                                               |
|           | 1 Bowl in stainless steel<br>1 Whip with stainless steel wires<br>1 Whip with stainless steel wires |         | THE REAL PROPERTY AND A DECIMAL PROPERTY AND |
|           | 1 Hook in stainless steel                                                                           |         |                                                                                                                                                                                                                                                                                                                                                                                                                                                                                                                                                                                                                                                                                                                                                                                                                                                                                                                                                                                                                                                                                                                                                                                                                                                                                                                                                                                                                                                                                                                                                                                                                                                                                                                                                                                                                                                                                                                                                                                                                                                                                                                               |
|           | 1 Beater in stainless steel                                                                         |         |                                                                                                                                                                                                                                                                                                                                                                                                                                                                                                                                                                                                                                                                                                                                                                                                                                                                                                                                                                                                                                                                                                                                                                                                                                                                                                                                                                                                                                                                                                                                                                                                                                                                                                                                                                                                                                                                                                                                                                                                                                                                                                                               |
|           | 1 Fixed safety guard plastic                                                                        |         |                                                                                                                                                                                                                                                                                                                                                                                                                                                                                                                                                                                                                                                                                                                                                                                                                                                                                                                                                                                                                                                                                                                                                                                                                                                                                                                                                                                                                                                                                                                                                                                                                                                                                                                                                                                                                                                                                                                                                                                                                                                                                                                               |
|           | Timer and emergency stop                                                                            | 1       | - 1                                                                                                                                                                                                                                                                                                                                                                                                                                                                                                                                                                                                                                                                                                                                                                                                                                                                                                                                                                                                                                                                                                                                                                                                                                                                                                                                                                                                                                                                                                                                                                                                                                                                                                                                                                                                                                                                                                                                                                                                                                                                                                                           |
| M020-A007 | Table model, VL-2 control panel - Voltage: 1ph, 230V, 50-60Hz with 0 and ground - 1200 W            | 4.066 € |                                                                                                                                                                                                                                                                                                                                                                                                                                                                                                                                                                                                                                                                                                                                                                                                                                                                                                                                                                                                                                                                                                                                                                                                                                                                                                                                                                                                                                                                                                                                                                                                                                                                                                                                                                                                                                                                                                                                                                                                                                                                                                                               |
| M020-A008 | Floor model, VL-2 control panel - Voltage: 1ph, 230V, 50-60Hz with 0 and ground - 1200 W            |         | 4.422 €                                                                                                                                                                                                                                                                                                                                                                                                                                                                                                                                                                                                                                                                                                                                                                                                                                                                                                                                                                                                                                                                                                                                                                                                                                                                                                                                                                                                                                                                                                                                                                                                                                                                                                                                                                                                                                                                                                                                                                                                                                                                                                                       |