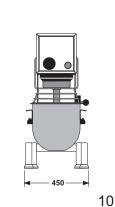

# RN20 VL-2

TABLE MODEL NOW WITH STAINLESS STEEL LEGS AS STANDARD

# RN20

| Item no.  | Product                                                                                             | Price   | e Eur                                                                                                                                                                                                                                                                                                                                                                                                                                                                                                                                                                                                                                                                                                                                                                                                                                                                                                                                                                                                                                                                                                                                                                                                                                                                                                                                                                                                                                                                                                                                                                                                                                                                                                                                                                                                                                                                                                                                                                                                                                                                                                                         |
|-----------|-----------------------------------------------------------------------------------------------------|---------|-------------------------------------------------------------------------------------------------------------------------------------------------------------------------------------------------------------------------------------------------------------------------------------------------------------------------------------------------------------------------------------------------------------------------------------------------------------------------------------------------------------------------------------------------------------------------------------------------------------------------------------------------------------------------------------------------------------------------------------------------------------------------------------------------------------------------------------------------------------------------------------------------------------------------------------------------------------------------------------------------------------------------------------------------------------------------------------------------------------------------------------------------------------------------------------------------------------------------------------------------------------------------------------------------------------------------------------------------------------------------------------------------------------------------------------------------------------------------------------------------------------------------------------------------------------------------------------------------------------------------------------------------------------------------------------------------------------------------------------------------------------------------------------------------------------------------------------------------------------------------------------------------------------------------------------------------------------------------------------------------------------------------------------------------------------------------------------------------------------------------------|
|           | Standard features:<br>Mixer as standard in stainless steel                                          |         |                                                                                                                                                                                                                                                                                                                                                                                                                                                                                                                                                                                                                                                                                                                                                                                                                                                                                                                                                                                                                                                                                                                                                                                                                                                                                                                                                                                                                                                                                                                                                                                                                                                                                                                                                                                                                                                                                                                                                                                                                                                                                                                               |
|           | A-Equipment                                                                                         |         |                                                                                                                                                                                                                                                                                                                                                                                                                                                                                                                                                                                                                                                                                                                                                                                                                                                                                                                                                                                                                                                                                                                                                                                                                                                                                                                                                                                                                                                                                                                                                                                                                                                                                                                                                                                                                                                                                                                                                                                                                                                                                                                               |
|           | 1 Bowl in stainless steel<br>1 Whip with stainless steel wires<br>1 Whip with stainless steel wires |         | THE REAL PROPERTY AND A DECIMAL PROPERTY AND |
|           | 1 Hook in stainless steel                                                                           |         |                                                                                                                                                                                                                                                                                                                                                                                                                                                                                                                                                                                                                                                                                                                                                                                                                                                                                                                                                                                                                                                                                                                                                                                                                                                                                                                                                                                                                                                                                                                                                                                                                                                                                                                                                                                                                                                                                                                                                                                                                                                                                                                               |
|           | 1 Beater in stainless steel                                                                         |         |                                                                                                                                                                                                                                                                                                                                                                                                                                                                                                                                                                                                                                                                                                                                                                                                                                                                                                                                                                                                                                                                                                                                                                                                                                                                                                                                                                                                                                                                                                                                                                                                                                                                                                                                                                                                                                                                                                                                                                                                                                                                                                                               |
|           | 1 Fixed safety guard plastic                                                                        |         |                                                                                                                                                                                                                                                                                                                                                                                                                                                                                                                                                                                                                                                                                                                                                                                                                                                                                                                                                                                                                                                                                                                                                                                                                                                                                                                                                                                                                                                                                                                                                                                                                                                                                                                                                                                                                                                                                                                                                                                                                                                                                                                               |
|           | Timer and emergency stop                                                                            | 1       | - 1                                                                                                                                                                                                                                                                                                                                                                                                                                                                                                                                                                                                                                                                                                                                                                                                                                                                                                                                                                                                                                                                                                                                                                                                                                                                                                                                                                                                                                                                                                                                                                                                                                                                                                                                                                                                                                                                                                                                                                                                                                                                                                                           |
| M020-A007 | Table model, VL-2 control panel - Voltage: 1ph, 230V, 50-60Hz with 0 and ground - 1200 W            | 4.066 € |                                                                                                                                                                                                                                                                                                                                                                                                                                                                                                                                                                                                                                                                                                                                                                                                                                                                                                                                                                                                                                                                                                                                                                                                                                                                                                                                                                                                                                                                                                                                                                                                                                                                                                                                                                                                                                                                                                                                                                                                                                                                                                                               |
| M020-A008 | Floor model, VL-2 control panel - Voltage: 1ph, 230V, 50-60Hz with 0 and ground - 1200 W            |         | 4.422 €                                                                                                                                                                                                                                                                                                                                                                                                                                                                                                                                                                                                                                                                                                                                                                                                                                                                                                                                                                                                                                                                                                                                                                                                                                                                                                                                                                                                                                                                                                                                                                                                                                                                                                                                                                                                                                                                                                                                                                                                                                                                                                                       |