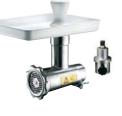

## EQUIPMENT

| 5R1M     | Meat mincer, 70 mm - see Meat mincer page for specifications          | 290 €   |
|----------|-----------------------------------------------------------------------|---------|
| 6RZ      | Meat mincer, 82 mm - see Meat mincer page for specifications          | 834 €   |
| 1130.003 | Vegetable cutter, GR20 - see Vegetable cutter page for specifications | 1.061 € |
| 48R20Z   | Tool rack,10 - 40L mixers                                             | 198 €   |
| 24R20RZ  | Table in stainless steel                                              | 628 €   |