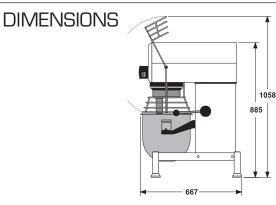

# RN20 VL-2

TABLE MODEL NOW WITH STAINLESS STEEL LEGS AS STANDARD



# UNIQUE SELLING POINTS

- Stainless steel tools
- Stainless steel frame
- Frequency controlled motor
- 4 programs
- Digital timer
- Table and floor model
- Marine version available



# ACCESSORIES

TABLE MODEL



Table for RN2O





FLOOR MODEL

70 mm meat mincer, 4,5 mm disc, knife





82 mm Meat mincer, 3 mm disc, precutter and knife



-

GR20 Vegetable cutter



# RN20

| Item no.  | Product                                                                                             | Price   | e Eur