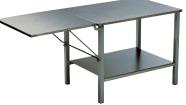

# ACCESSORIES

TABLE MODEL

Table for RN2O

FLOOR MODEL

70 mm meat mincer, 4,5 mm disc, knife

82 mm Meat mincer, 3 mm disc, precutter and knife

-

GR20 Vegetable cutter

## EQUIPMENT

| 5R1M     | Meat mincer, 70 mm - see Meat mincer page for specifications          | 290 €   |
|----------|-----------------------------------------------------------------------|---------|
| 6RZ      | Meat mincer, 82 mm - see Meat mincer page for specifications          | 834 €   |
| 1130.003 | Vegetable cutter, GR20 - see Vegetable cutter page for specifications | 1.061 € |
| 48R20Z   | Tool rack,10 - 40L mixers                                             | 198 €   |
| 24R20RZ  | Table in stainless steel                                              | 628 €   |