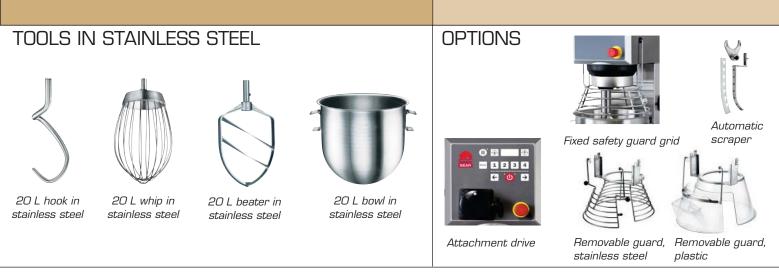

# UNIQUE SELLING POINTS

- Stainless steel tools
- Stainless steel frame
- Frequency controlled motor
- 4 programs
- Digital timer
- Table and floor model
- Marine version available

# RN20

| Item no.  | Product                                                                                             | Price   | e Eur                                                                                                                                                                                                                                                                                                                                                                                                                                                                                                                                                                                                                                                                                                                                                                                                                                                                                                                                                                                                                                                                                                                                                                                                                                                                                                                                                                                                                                                                                                                                                                                                                                                                                                                                                                                                                                                                                                                                                                                                                                                                                                                         |
|-----------|-----------------------------------------------------------------------------------------------------|---------|-------------------------------------------------------------------------------------------------------------------------------------------------------------------------------------------------------------------------------------------------------------------------------------------------------------------------------------------------------------------------------------------------------------------------------------------------------------------------------------------------------------------------------------------------------------------------------------------------------------------------------------------------------------------------------------------------------------------------------------------------------------------------------------------------------------------------------------------------------------------------------------------------------------------------------------------------------------------------------------------------------------------------------------------------------------------------------------------------------------------------------------------------------------------------------------------------------------------------------------------------------------------------------------------------------------------------------------------------------------------------------------------------------------------------------------------------------------------------------------------------------------------------------------------------------------------------------------------------------------------------------------------------------------------------------------------------------------------------------------------------------------------------------------------------------------------------------------------------------------------------------------------------------------------------------------------------------------------------------------------------------------------------------------------------------------------------------------------------------------------------------|
|           | Standard features:<br>Mixer as standard in stainless steel                                          |         |                                                                                                                                                                                                                                                                                                                                                                                                                                                                                                                                                                                                                                                                                                                                                                                                                                                                                                                                                                                                                                                                                                                                                                                                                                                                                                                                                                                                                                                                                                                                                                                                                                                                                                                                                                                                                                                                                                                                                                                                                                                                                                                               |
|           | A-Equipment                                                                                         |         |                                                                                                                                                                                                                                                                                                                                                                                                                                                                                                                                                                                                                                                                                                                                                                                                                                                                                                                                                                                                                                                                                                                                                                                                                                                                                                                                                                                                                                                                                                                                                                                                                                                                                                                                                                                                                                                                                                                                                                                                                                                                                                                               |
|           | 1 Bowl in stainless steel<br>1 Whip with stainless steel wires<br>1 Whip with stainless steel wires |         | THE REAL PROPERTY AND A DECIMAL PROPERTY AND |
|           | 1 Hook in stainless steel                                                                           |         |                                                                                                                                                                                                                                                                                                                                                                                                                                                                                                                                                                                                                                                                                                                                                                                                                                                                                                                                                                                                                                                                                                                                                                                                                                                                                                                                                                                                                                                                                                                                                                                                                                                                                                                                                                                                                                                                                                                                                                                                                                                                                                                               |
|           | 1 Beater in stainless steel                                                                         |         |                                                                                                                                                                                                                                                                                                                                                                                                                                                                                                                                                                                                                                                                                                                                                                                                                                                                                                                                                                                                                                                                                                                                                                                                                                                                                                                                                                                                                                                                                                                                                                                                                                                                                                                                                                                                                                                                                                                                                                                                                                                                                                                               |
|           | 1 Fixed safety guard plastic                                                                        |         |                                                                                                                                                                                                                                                                                                                                                                                                                                                                                                                                                                                                                                                                                                                                                                                                                                                                                                                                                                                                                                                                                                                                                                                                                                                                                                                                                                                                                                                                                                                                                                                                                                                                                                                                                                                                                                                                                                                                                                                                                                                                                                                               |
|           | Timer and emergency stop                                                                            | 1       | - 1                                                                                                                                                                                                                                                                                                                                                                                                                                                                                                                                                                                                                                                                                                                                                                                                                                                                                                                                                                                                                                                                                                                                                                                                                                                                                                                                                                                                                                                                                                                                                                                                                                                                                                                                                                                                                                                                                                                                                                                                                                                                                                                           |
| M020-A007 | Table model, VL-2 control panel - Voltage: 1ph, 230V, 50-60Hz with 0 and ground - 1200 W            | 4.066 € |                                                                                                                                                                                                                                                                                                                                                                                                                                                                                                                                                                                                                                                                                                                                                                                                                                                                                                                                                                                                                                                                                                                                                                                                                                                                                                                                                                                                                                                                                                                                                                                                                                                                                                                                                                                                                                                                                                                                                                                                                                                                                                                               |
| M020-A008 | Floor model, VL-2 control panel - Voltage: 1ph, 230V, 50-60Hz with 0 and ground - 1200 W            |         | 4.422 €                                                                                                                                                                                                                                                                                                                                                                                                                                                                                                                                                                                                                                                                                                                                                                                                                                                                                                                                                                                                                                                                                                                                                                                                                                                                                                                                                                                                                                                                                                                                                                                                                                                                                                                                                                                                                                                                                                                                                                                                                                                                                                                       |

#### OPTIONS Below options ca

Below options can be added to the above mixer (add price)

| Below options car | n be added to the above mixer (add price)                                     | +      |
|-------------------|-------------------------------------------------------------------------------|--------|
| AP                | Removable safety guard plastic                                                | 312 €  |
| FG                | Fixed safety guard grid - not CE certified                                    | 0 €    |
| AG                | Removable safety guard grid - not CE certified                                | 312 €  |
| ATT-DR            | Attachment drive to fit meat mincer or vegetable cutter                       | 455 €  |
| RN20-B            | B-equipment:                                                                  | 20/12L |
|                   | 1 set of 12L stainless steel bowl, alu. beater, whip and stainless steel hook | 603 €  |
|                   | Used for reduced volume on same mixer "2 mixers in 1"                         |        |
|                   | Marine version USPHS:                                                         |        |
| M                 | Water cover at air ventilation, slotted free screws.                          | 482 €  |
| Table version     | Add additional price for marine voltage transformer, see below.               |        |
|                   | Delivery time for marine versions approx. 4 weeks.                            |        |
|                   | Marine version USPHS:                                                         |        |
| M                 | Water cover at air ventilation, slotted free screws.                          | 482 €  |
| Floor version     | Add additional price for marine voltage transformer, see below.               |        |
|                   | Delivery time for marine versions approx. 4 weeks.                            |        |

### ACCESSORIES 20 L

| CR20-A      | 20 L Set of A-equipment (stainless steel bowl, stainless steel beater, whip with stainless steel wires and stainless | 663 €   |
|-------------|----------------------------------------------------------------------------------------------------------------------|---------|
| RN20-75M    | 20 L Bowl, stainless steel                                                                                           | 400 €   |
| R20-78M     | 20 L Hook, stainless steel                                                                                           | 107 €   |
| RN20-27M    | 20 L Beater in stainless steel                                                                                       | 92 €    |
| R20-28M     | 20 L Whip, standard, stainless wires                                                                                 | 133 €   |
| R20-28MS    | 20 L Whip with 1mm thicker wires                                                                                     | 181 €   |
| R20-28MT    | 20 L Whip with thinner wires                                                                                         | 183 €   |
| 14R20       | 20 L Wing whip No. 14, stainless steel                                                                               | 1.073 € |
| 42RN20P     | 20 L Automatic scraper in stainless steel with nylon blade                                                           | 551 €   |
| 42RN20PT    | 20 L Automatic scraper in stainless steel with teflon blade                                                          | 660 €   |
| 42RN20-204  | 20 L Nylon blade for scraper                                                                                         | 31 €    |
| 42RN20-204T | 20 L Teflon blade for scraper                                                                                        | 140 €   |
| 39RN20      | 20 L Powder mixer in stainless steel                                                                                 | 1.423 € |

### ACCESSORIES 20/12 L - B-EQUIPMENT USED FOR REDUCED VOLUME ON SAME MIXER... "2 MIXERS IN 1"

| RN20-B       | 20/12 L Set of B-equipment (stainless steel bowl, aluminium beater, whip with stainless steel wires and stainless | 603 €   |
|--------------|-------------------------------------------------------------------------------------------------------------------|---------|
| RN20-75AM    | 20/12 L Bowl, stainless steel                                                                                     | 333 €   |
| RN20-78AM    | 20/12 L Hook, stainless steel                                                                                     | 127 €   |
| RN20-27AM    | 20/12 L Beater, aluminium                                                                                         | 88 €    |
| RN20-27A2M   | 20/12 L Beater in stainless steel                                                                                 | 1.031 € |
| RN20-28AM    | 20/ <b>12 L</b> Whip, standard, stainless wires                                                                   | 133 €   |
| 14RN20A      | 20/12 L Wing whip No. 14, stainless steel                                                                         | 1.073 € |
| 42RN20AP     | 20/12 L Automatic scraper in stainless steel with nylon blade                                                     | 536 €   |
| 42RN20APT    | 20/12 L Automatic scraper in stainless steel with teflon blade                                                    | 560 €   |
| 42RN20A-204  | 20/12 L Nylon blade for scraper                                                                                   | 31 €    |
| 42RN20A-204T | 20/12 L Teflon blade for scraper                                                                                  | 140 €   |