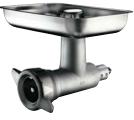

# ACCESSORIES

TABLE MODEL

Table for RN2O

FLOOR MODEL

70 mm meat mincer, 4,5 mm disc, knife

82 mm Meat mincer, 3 mm disc, precutter and knife

-

GR20 Vegetable cutter

## EQUIPMENT

| 5R1M     | Meat mincer, 70 mm - see Meat mincer page for specifications          | 290 €   |
|----------|-----------------------------------------------------------------------|---------|
| 6RZ      | Meat mincer, 82 mm - see Meat mincer page for specifications          | 834 €   |
| 1130.003 | Vegetable cutter, GR20 - see Vegetable cutter page for specifications | 1.061 € |
| 48R20Z   | Tool rack,10 - 40L mixers                                             | 198 €   |
| 24R20RZ  | Table in stainless steel                                              | 628 €   |