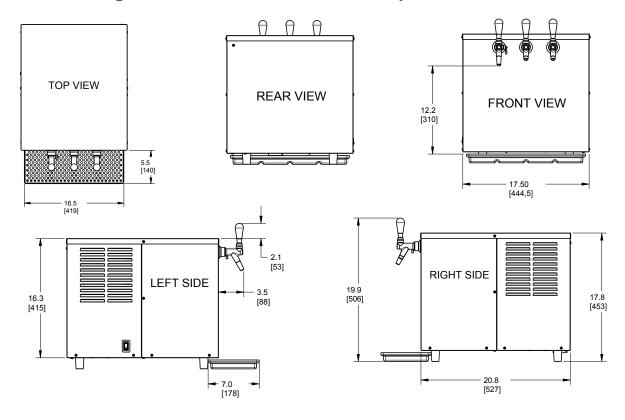

| Dimensions     | Refrigeration/<br>Carbonation Unit<br>(NWSD): | Filtration System: (NWFS): |
|----------------|-----------------------------------------------|----------------------------|
| DEPTH          | 26.4" including drip tray                     |                            |
| WIDTH          | 17.50"                                        |                            |
| HEIGHT         | 19.9" total height with faucets               |                            |
| WEIGHT         | 75 lbs                                        |                            |
| CERTIFICATIONS |                                               | JS                         |

# Refrigeration/Carbonation Unit D4/Aquarius 1.80