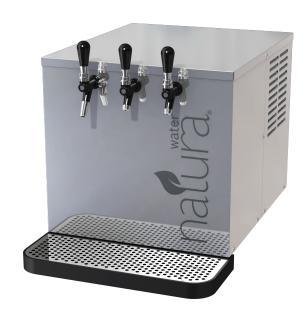

# NATURA D4/AQUARIUS 1.80

## Water Purification System New Improved Design

#### **Standard Features**

- Space Saver Design/No Visible Components
- Delivers a great tasting water: Chilled Sparkling, Chilled Still, Unchilled Still
- · Components are self contained
- · Well finished and detailed stainless steel parts