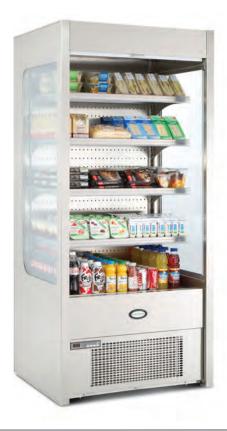

### Stylish | Performance | Merchandiser

From convenience stores and cafes to bakeries and supermarkets the new, highly sophisticated Foster Multideck range comprises a compact but high-volume 'Slimline' cabinet alongside the ultimate, large capacity 'Pro' cabinet range.

Keep your grab-and-go products well displayed, looking good and tasting fresh...

Multideck | Professional Merchandising

Image left: Slimline Multideck with lockable security shutter and solid end panels

#### features & benefits

- > Exemplary British design and manufacturing
- > Class leading capacity and features
- Unbeatable reliability across a range of 20 models
- Lockable security shutter available across th range – keeping your goods safe overnight and preventing tampering
- > Bright, clean and energy efficient LED lighting