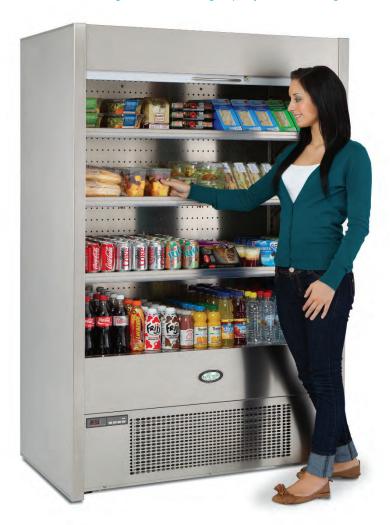

Keep your grab-and-go products well displayed, looking good and tasting fresh...

Multideck | Professional Merchandising

Image left: Slimline Multideck with lockable security shutter and solid end panels