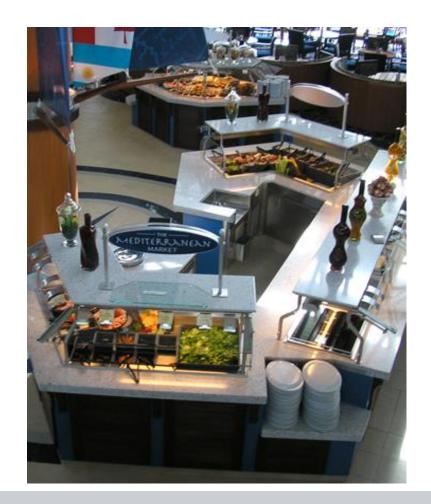

## **Examples of Marine Catering Equipment**

#### **NORWEGIAN CRUISE LINE**

NORWEGIAN STAR, NORWEGIAN DAWN, NORWEGIAN PEARL, NORWEGIAN GEM, NORWEGIAN BREAKAWAY, NORWEGIAN GETAWAY

**Cold and Hot Buffet Counters** 

**ROYAL CARIBBEAN CRUISES** 

**AIDA CRUISES** 