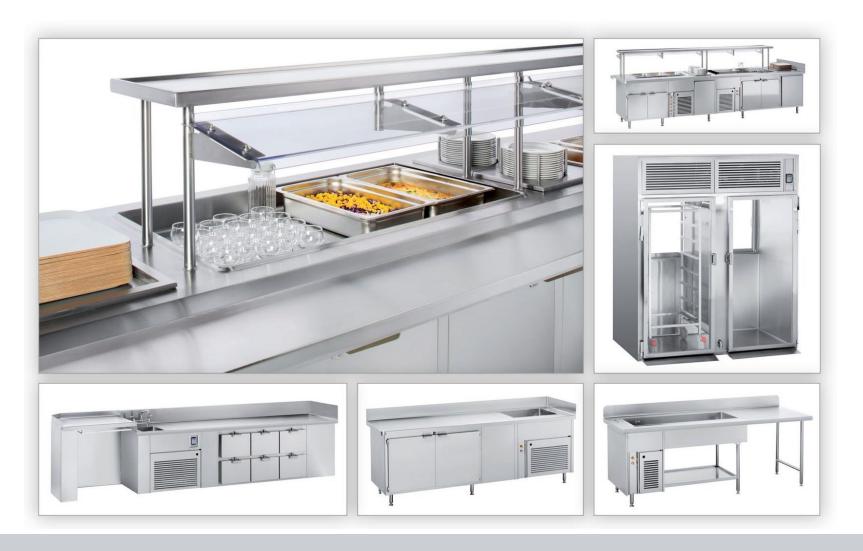

## **Marine Equipment and Fittings**

#### • Products range includes

- Heated/refrigerated counters
- Refrigerators and freezers
- Display units
- Wall/floor cupboards and shelves
- Spare parts
- Special equipment
  - > Fume cupboards