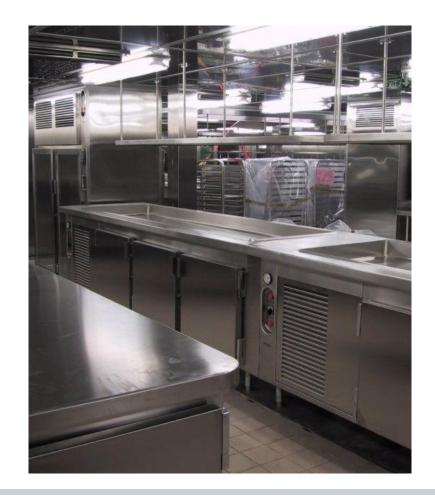

#### • Products range includes

- Heated/refrigerated counters
- Refrigerators and freezers
- Display units
- Wall/floor cupboards and shelves
- Spare parts
- Special equipment
  - > Fume cupboards