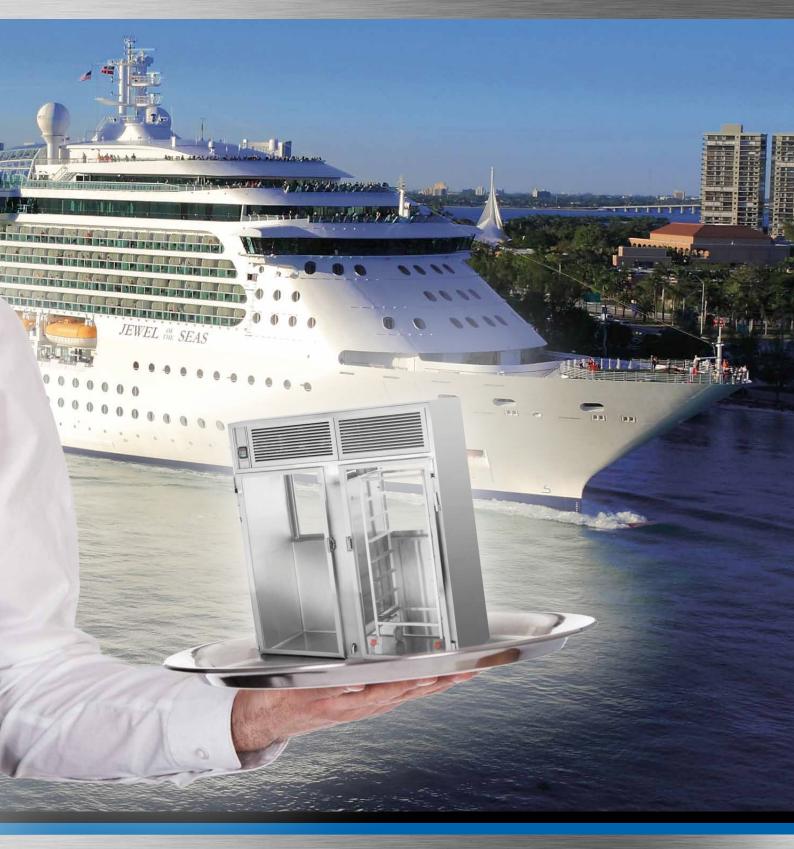

# Marine Catering

Kavika designs and manufactures high quality tailor-made steel equipment and fittings for variety of demands. The unique products are applicable in luxury liners, smaller passenger ships as well as in special purpose vessels.

Kavika designs their equipment according to customer's layout plans and technical requirements. Our products range includes e.g. custom table units, serving lines, kitchen fittings, heated/refrigerated counters and special equipment like fume cupboards. We also supply spare parts to all equipment manufactured by us.