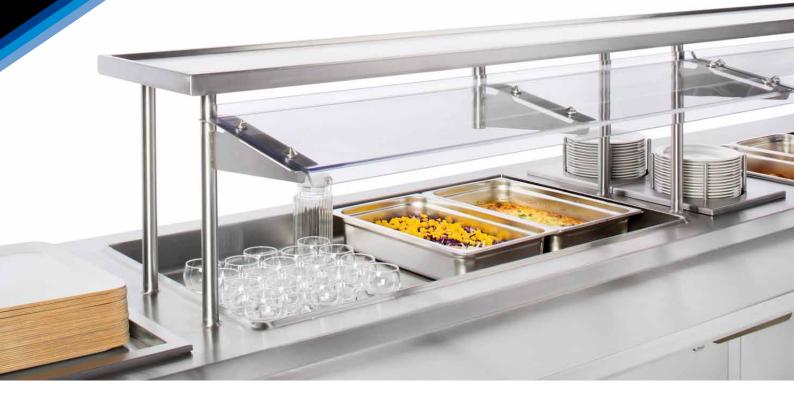

Kavika designs their equipment according to customer's layout plans and technical requirements. Our products range includes e.g. custom table units, serving lines, kitchen fittings, heated/refrigerated counters and special equipment like fume cupboards. We also supply spare parts to all equipment manufactured by us.