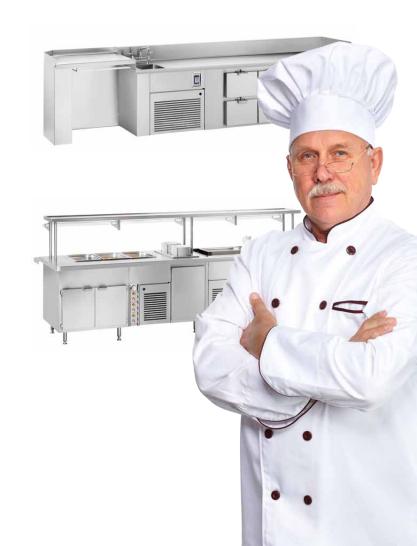

Kavika designs their equipment according to customer's layout plans and technical requirements. Our products range includes e.g. custom table units, serving lines, kitchen fittings, heated/refrigerated counters and special equipment like fume cupboards. We also supply spare parts to all equipment manufactured by us.