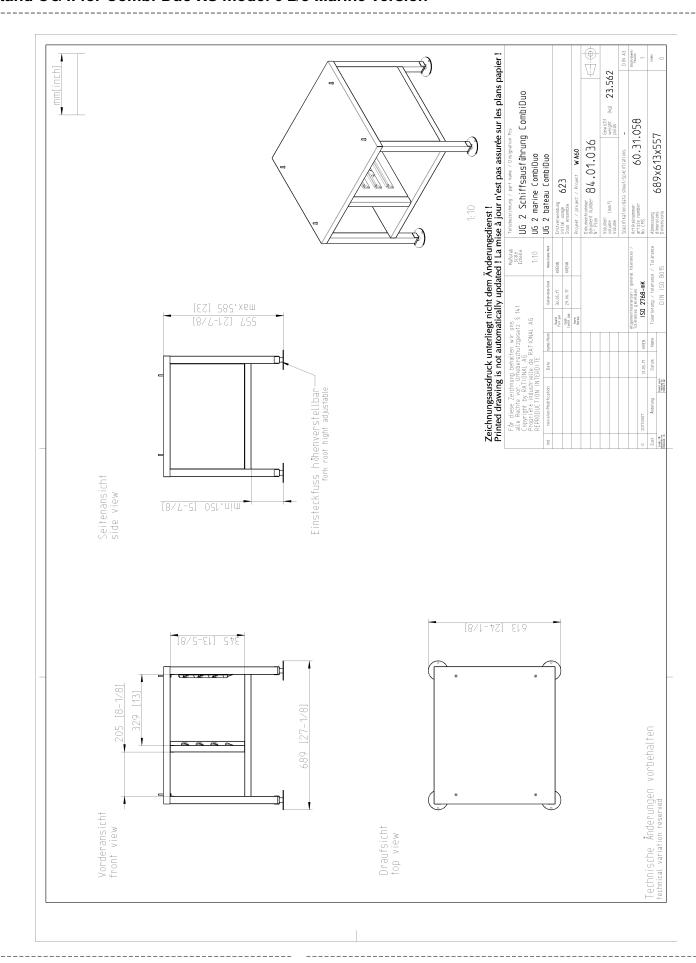

# Specification/Data sheet Stand UG II for Combi-Duo XS model 6 2/3 Marine version

Item number: 60.31.058

#### **Description**

- The purpose of the stand is to increase the height of the Combi-Duo version XS model 6 2/3 on top of XS model 6 2/3
- · 4 pairs of support rails with one storage compartment
- Side panels and top closed, rear panel open
- · Height-adjustable feet
- · Weight: 23 kg
- 689 (27 1/8) mm(inch) B x 613(24 1/8) mm(inch)T x 557(21 7/8) mm(inch)H
- · max. fixed power: 690 kg

#### Difference to standard

- · Special stainless steel feet for direct fastening on the floor
- · Containers secured against sliding out

#### **Material**

• Stainless steel grids (CNS 1.4301)

#### Hint

 Combi-Duo XS model 6 2/3 can only be set up on top of XS model 6 2/3 on a stand

RATIONAL International AG Heinrich-Wild-Straße 202, CH-9435 Heerbrugg

Tel.: +41 71 727 9090 Fax: +41 71 727 9080 Visit us on the internet: www.rational-online.com